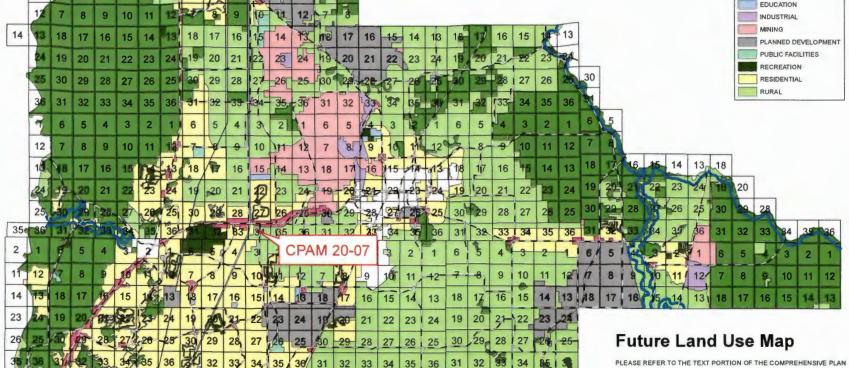

Commission, respectively, issues a final order determining that this adopted small scale development amendment is in compliance.

**BE IT ORDAINED BY THE BOARD OF COUNTY COMMISSIONERS OF HERNANDO COUNTY** in Regular Session this 17<sup>th</sup> day of November 2020.

urpe, D.C Attest: DOUGLAS A. CHORVAT. JR. CLERK OF CIRCUIT COURT AND

33 34 (SEAL)

36 Approved as to Form and

37 Legal Sufficiency

38 39 40

35

3

4 5

6 7

12

20

21

22 23

24

29

30

31 32

COMPTROLLER

41 By: <u>It and It and</u>

BOARD OF COUNTY COMMISSIONERS HERNANDO COUNTY, FLORIDA

Bv:

John Allocco CHAJRMAN



F:\WPDATA\CPAM\CPAM2007 Field\LR\CPAM2007 Adoption Ordinance.Docx

## EXHIBIT A

## **CPAM-20-07**

## Hernando County Comprehensive Plan Map

Proposed Future Land Use CPAM 20-07 Version Date 07/18/20





PLEASE REFER TO THE TEXT PORTION OF THE COMPREHENSIVE PLAN IN CONJUNCTION WITH THE USE OF THE FUTURE LAND USE MAP SERIES.

NOTE: THE RIVERINE DISTRICT IS SHOWN AS A LINE SETBACK PARALLEL TO THE WEEKI WACHEE, MUD AND WITHLACOOCHEE RIVERS.



3

Source: S:\Share\Planning\NewFLU\CompPlan2040\CPAM 2007\CPAM2007 8x11 Proposed.pdf Project: S:\Share\Planning\Zoning\NicoleD\_Workspace\_S\CPAM\CPAM2007\CPAM2007\_8x11\_Proposed.mxd Date of mapping:09/03/2020

9

6

0

1.5

12

Miles